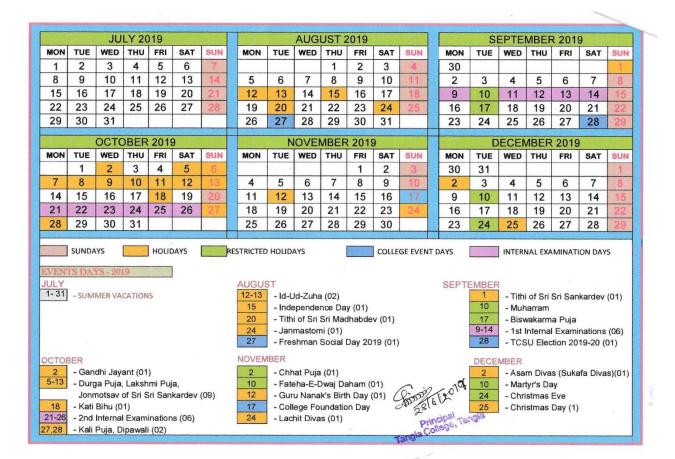

# TANGLA COLLÉGE, TANGLA UDALGURI : BTAD : ASSAM PIN - 784521

## Academic Calendar 2019-20

## (July 2019 to June 2020)

| Class/Working Days/Exams/Holidays and<br>Academic & Other Activities                                             | Dates                                              |  |  |  |  |  |  |
|------------------------------------------------------------------------------------------------------------------|----------------------------------------------------|--|--|--|--|--|--|
|                                                                                                                  | Y 2019                                             |  |  |  |  |  |  |
| Working Days                                                                                                     | 1-6, 8-13, 15-20, 22-27, 29-31                     |  |  |  |  |  |  |
| Sundays                                                                                                          | 7, 14, 21, 28                                      |  |  |  |  |  |  |
| SUMMER VACATIONS                                                                                                 | 1-31                                               |  |  |  |  |  |  |
|                                                                                                                  | ST 2019                                            |  |  |  |  |  |  |
| Working Days & Classes                                                                                           | 1-3, 5-10, 14, 16-17, 19, 21-23, 26, 28-31         |  |  |  |  |  |  |
| Sundays                                                                                                          | 4, 11, 18, 25                                      |  |  |  |  |  |  |
| Id-Uz-Zuha – Holidays (2)                                                                                        | 12-13                                              |  |  |  |  |  |  |
| Independence Day – Holiday (1)                                                                                   | 15                                                 |  |  |  |  |  |  |
| Tithi of Madhav Dev – Holiday (1)                                                                                | 20                                                 |  |  |  |  |  |  |
| and the second | 24                                                 |  |  |  |  |  |  |
| Jonmostami – Holiday (1)                                                                                         | 27                                                 |  |  |  |  |  |  |
| Freshmen Social Day                                                                                              | 1                                                  |  |  |  |  |  |  |
|                                                                                                                  | IBER 2019                                          |  |  |  |  |  |  |
| Working Days/Classes                                                                                             | 2-7, 10, 9-14, 16-21, 23-28, 30                    |  |  |  |  |  |  |
| 1st Sessional Exams for Odd Semesters                                                                            | 9-14                                               |  |  |  |  |  |  |
| Sundays                                                                                                          | 1, 8, 15, 22, 29                                   |  |  |  |  |  |  |
| Tithi of Srimanto Sankar Dev – Holiday (1)                                                                       | 1                                                  |  |  |  |  |  |  |
| TCSU Election Meeting & Notification 2019- 20                                                                    | 6                                                  |  |  |  |  |  |  |
| Election to the TCSU, 2019-20                                                                                    | 28                                                 |  |  |  |  |  |  |
| OCTOR                                                                                                            | 3ER 2019                                           |  |  |  |  |  |  |
| Working & Class Days                                                                                             | 1, 3 – 4, 14 – 17, 19, 21 – 26, 29– 31.            |  |  |  |  |  |  |
| 2 <sup>nd</sup> Sessional Exams for Odd Semesters                                                                | 21 - 26                                            |  |  |  |  |  |  |
| Sundays                                                                                                          | 6, 13, 20, 27                                      |  |  |  |  |  |  |
| Birth Day of Mahatma Gandhi – Holiday (1)                                                                        | 2                                                  |  |  |  |  |  |  |
| Durga Puja, Lakshmi Puja, Birthday of Srimanta<br>Sankar Dev, <b>-Holidays</b>                                   | 5 - 13                                             |  |  |  |  |  |  |
| Kati Bihu – Holiday (1)                                                                                          | 18                                                 |  |  |  |  |  |  |
| Kali Puja – Holiday (2)                                                                                          | 27 – 28                                            |  |  |  |  |  |  |
|                                                                                                                  | BER 2019                                           |  |  |  |  |  |  |
| Working & Class/Exams Days                                                                                       | 1-2, 4-9, 11, 13-16, 18-23, 25-30                  |  |  |  |  |  |  |
| Sundays                                                                                                          | 3, 10, 17, 24.                                     |  |  |  |  |  |  |
| Guru Nanak Birth Day – Holiday (1)                                                                               | 12                                                 |  |  |  |  |  |  |
| College Foundation Day                                                                                           | 17                                                 |  |  |  |  |  |  |
| Lachit Devas – Holiday (1)                                                                                       | 24                                                 |  |  |  |  |  |  |
| announced by GU                                                                                                  | I Fifth Semesters 2018 will be held as the schedul |  |  |  |  |  |  |
|                                                                                                                  | 3ER 2019                                           |  |  |  |  |  |  |
| Working Days                                                                                                     | 3 - 7, 9 - 14, 16 - 21, 23 - 24, 26 - 28, 30 - 31. |  |  |  |  |  |  |
| Sundays                                                                                                          | 1, 8, 15, 22, 29                                   |  |  |  |  |  |  |
| Asom Divas (Sukafa Divas) – Holiday                                                                              | 2                                                  |  |  |  |  |  |  |
| Martyr's Day – Restricted Holiday (1)                                                                            | 10                                                 |  |  |  |  |  |  |
| Christmas Eve – <b>Restricted Holiday (1)</b>                                                                    | 24                                                 |  |  |  |  |  |  |
| Christmas Day – Holiday (1)                                                                                      | 25                                                 |  |  |  |  |  |  |

28/6/2019

|                                                    | (2)                                                                       |  |  |  |  |  |
|----------------------------------------------------|---------------------------------------------------------------------------|--|--|--|--|--|
| JANL                                               | JARY 2020                                                                 |  |  |  |  |  |
| Working Days                                       | 1-4, 6-11, 13-18, 20-25, 27-31                                            |  |  |  |  |  |
| Sundays                                            | 5, 12, 19, 26                                                             |  |  |  |  |  |
| Winter Break, Office will remain open on week days | 1 – 16                                                                    |  |  |  |  |  |
| Magh Bihu – Holiday (3)                            | 14 - 16                                                                   |  |  |  |  |  |
| College re-opens after Winter Break                | 17                                                                        |  |  |  |  |  |
| Republic Day – Holiday (1)                         | 26                                                                        |  |  |  |  |  |
| Gwthar Bathou San – Holiday (1)                    | 28                                                                        |  |  |  |  |  |
| Swaraswati Puja – Holiday (1)                      | 30                                                                        |  |  |  |  |  |
| FEBR                                               | UARY 2020                                                                 |  |  |  |  |  |
| Working Days & Classes                             | 1, 3 – 9, 10 – 15, 17 – 22, 16 – 18, 20 – 21, 24 –<br>25, 27 – <b>2</b> 0 |  |  |  |  |  |
| Sundays                                            | 2, 9, 16, 23                                                              |  |  |  |  |  |
| College Week & Annual Sports Day                   | 5 – 8                                                                     |  |  |  |  |  |
| Sivaratri – Holiday (1)                            | 21                                                                        |  |  |  |  |  |
| MAR                                                | RCH 2020                                                                  |  |  |  |  |  |
| Working Days/Classes                               | 2-7, 11-14, 16-21, 23-28, 30-31                                           |  |  |  |  |  |
| Sundays                                            | 1, 8, 15, 22, 29                                                          |  |  |  |  |  |
| Dol Jatra – Holodays (2)                           | 9-10                                                                      |  |  |  |  |  |
| 1st Sessional Exams for Even Semesters             | 16-21                                                                     |  |  |  |  |  |
| AP                                                 | RIL 2020                                                                  |  |  |  |  |  |
| Working & Class Days                               | 1-4, 6-9, 11, 16-18, 20-25, 27-30.                                        |  |  |  |  |  |
| Sundays                                            | 5, 12, 19, 26                                                             |  |  |  |  |  |
| Good Friday – Holiday (1)                          | 10                                                                        |  |  |  |  |  |
| Bohag Bihu - Holiday (3)                           | 13 – 15                                                                   |  |  |  |  |  |
| 2nd Sessional Exams for Even Semesters             | 20 - 25                                                                   |  |  |  |  |  |
| MA                                                 | AY 2020                                                                   |  |  |  |  |  |
| Working & Class/Exams Days                         | 2, 4 - 6, 8 - 9, 11 - 16, 18 - 23, 27 - 30                                |  |  |  |  |  |
| Sundays                                            | 3, 10, 17, 24, 31.                                                        |  |  |  |  |  |
| May Day – Holiday (1)                              | 1                                                                         |  |  |  |  |  |
| Buddha Purnima – Holiday (1)                       | 7                                                                         |  |  |  |  |  |
| Id-Ul-Fitre – Holiday (2)                          | 25 - 26                                                                   |  |  |  |  |  |
|                                                    | NE 2020                                                                   |  |  |  |  |  |
| Working Days                                       | 1 - 6, 8 - 13, 15 - 20, 22 - 27, 29 - 30.                                 |  |  |  |  |  |
| Sundays                                            | 7, 14, 21, 28.                                                            |  |  |  |  |  |
| End Semester Examinations for Even Semester        |                                                                           |  |  |  |  |  |