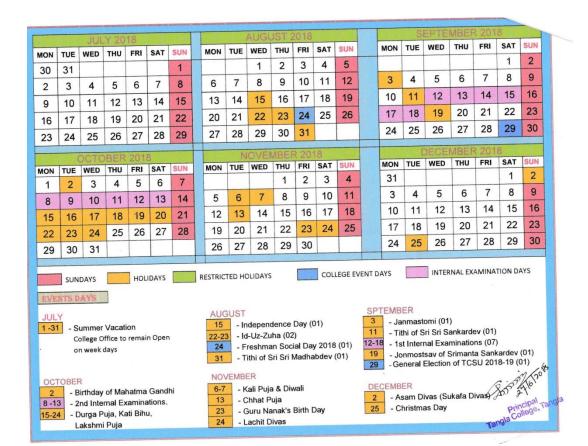

### **COLLEGE CALENDER 2016-17**

#### TANGLA COLLEGE, TANGLA Chamuapara :: Dist : Udalguri (BTAD), Assam – 784521

| SUNDAYS                   |
|---------------------------|
| HOLIDAYS                  |
| RESTRICTED HOLIDAYS       |
| COLLEGE EVENT DAYS        |
| INTERNAL EXAMINATION DAYS |

## ACADEMIC CALENDAR FOR THE SESSION 2018-19

(July 2018 to June 2019)

| Class/Working Days/Exams/Holidays and<br>Academic & Other Activities | Dates                                                |  |  |  |  |  |  |
|----------------------------------------------------------------------|------------------------------------------------------|--|--|--|--|--|--|
|                                                                      | Y 2018                                               |  |  |  |  |  |  |
| Working Days                                                         | 2-7, 9-14, 16-21, 23-28, 30-31                       |  |  |  |  |  |  |
| Sundays                                                              | 1, 8, 15, 22, 29                                     |  |  |  |  |  |  |
| SUMMER VACATIONS                                                     | 1-31                                                 |  |  |  |  |  |  |
| AUGU                                                                 | IST 2018                                             |  |  |  |  |  |  |
| Working Days & Classes                                               | 1-4, 6-11, 13-14, 16-18, 20-21, 24-25, 27-30         |  |  |  |  |  |  |
| Freshmen Social Day                                                  | 24                                                   |  |  |  |  |  |  |
| Sundays                                                              | 5, 12, 19, 26                                        |  |  |  |  |  |  |
| Independence Day – Holiday.                                          | 15                                                   |  |  |  |  |  |  |
| Id-Uz-Zuha - Holidays                                                | 22 - 23                                              |  |  |  |  |  |  |
| Tithi of Madhav Dev – Holiday                                        | 31                                                   |  |  |  |  |  |  |
|                                                                      | IBER 2018                                            |  |  |  |  |  |  |
| Working Days/Classes                                                 | 1, 4 - 8, 10, 12 - 15, 17 - 18, 20 - 22, 24 - 27, 29 |  |  |  |  |  |  |
| 1 <sup>st</sup> Sessional Exams for Odd Semesters                    | 12-18                                                |  |  |  |  |  |  |
| Sundays                                                              | 2, 9, 16, 23, 30                                     |  |  |  |  |  |  |
| Jonmasthami - Holoday                                                | 3                                                    |  |  |  |  |  |  |
| TCSU Election Meeting & Notification 2018-19                         | 10                                                   |  |  |  |  |  |  |
| Tithi of Sri Sri Sankar Dev – Holiday                                | 11                                                   |  |  |  |  |  |  |
| Jonmautsav of Srimanta Sankardev - Holiday                           | 19                                                   |  |  |  |  |  |  |
| Examination Centre Committee Meeting                                 | 22                                                   |  |  |  |  |  |  |
| Examination Committee Meeting                                        | 29                                                   |  |  |  |  |  |  |
| Election to the TCSU, 2018-19                                        | 28                                                   |  |  |  |  |  |  |
|                                                                      | 3ER 2018                                             |  |  |  |  |  |  |
| Working & Class Days                                                 | 1, 3 – 6, 25 – 27, 29 – 31.                          |  |  |  |  |  |  |
| 2 <sup>nd</sup> Sessional Exams for Odd Semesters                    | 8-13                                                 |  |  |  |  |  |  |
| Sundays                                                              | 7, 14, 21, 28                                        |  |  |  |  |  |  |
| Birth Day of Mahatma Gandhi – Holiday                                | 2                                                    |  |  |  |  |  |  |
| Durga Puja, Kati Bihu, Lakshmi Puja -Holidays                        | 15-24                                                |  |  |  |  |  |  |
|                                                                      | BER 2018                                             |  |  |  |  |  |  |
| Working & Class/Exams Days                                           | 1-3, 5, 8-10, 12, 14-17, 19-22, 26-30                |  |  |  |  |  |  |
| Sundays                                                              | 4, 11, 18, 25.                                       |  |  |  |  |  |  |
| Guru Nanak Birth Day – Holiday                                       | 23                                                   |  |  |  |  |  |  |
| Lachit Devas - Holiday                                               | 24                                                   |  |  |  |  |  |  |
|                                                                      | Fifth Semesters 2018 will be held as the schedule    |  |  |  |  |  |  |
|                                                                      | BER 2018                                             |  |  |  |  |  |  |
| Working Days                                                         | 1, 3 - 8, 10 - 15, 17 - 22, 24, 26 - 29, 31.         |  |  |  |  |  |  |
| Sundays                                                              | 2, 9, 16, 23, 30                                     |  |  |  |  |  |  |

.

27/6/2018

| Asom Divas (Sukafa Divas) – Holiday                                                                   | 2                                             |
|-------------------------------------------------------------------------------------------------------|-----------------------------------------------|
| Christmas Day – Holiday                                                                               | 25                                            |
|                                                                                                       | RY 2019                                       |
| Working Days                                                                                          | 1-5, 7-12, 17-19, 21-25, 28-31                |
| Sundays                                                                                               | 6, 13, 20, 27                                 |
| New Year Day Restricted Holiday (1)                                                                   | 1                                             |
| Magh Bihu – Holidays (3)                                                                              | 14 - 16                                       |
| Silpi Divas – Restricted Holiday (1)                                                                  | 17                                            |
| Republic Day – Holiday (1)                                                                            | 26                                            |
| Gwthar Bathou San – Restricted Holiday (1)                                                            | 29                                            |
| FEBRU                                                                                                 | ARY 2019                                      |
| Working Days & Classes                                                                                | 1-2, 4-9, 11-16, 18-23, 25-28                 |
| Sundays                                                                                               | 3, 10, 17, 24                                 |
| College Week 2019 (04)                                                                                | 5 - 8                                         |
| Swaraswati Puja – Holidays (01)                                                                       | 10                                            |
| Bir Chilarai Divas – Restricted Holiday                                                               | 19                                            |
| Ali-Aye-Lrigang - Restricted Holiday                                                                  | 20                                            |
| a na anna an dha anna an an Alaine. 'S a na anna anna anna an anna anna an a dha anna an an anna anna | CH 2019                                       |
| Working Days/Classes                                                                                  | 1-2, 5-9, 11-16, 18-19, 22-23, 25-30          |
| Sundays                                                                                               | 3, 10, 17, 24, 31                             |
| 1 <sup>st</sup> Sessional Exams for Even Semesters                                                    | 11 - 16                                       |
| Sivaratri – Holoday (01)                                                                              | 4                                             |
| 1 st Internal Assessment Test Exams (06)                                                              | 11 – 16                                       |
| Gwthar Bathou Puja – Restricted <b>Holiday (01)</b>                                                   | 18                                            |
| Dol Jatra – Holiday (02)                                                                              | 20-21                                         |
|                                                                                                       | L 2019                                        |
| Working & Class Days                                                                                  | 1 - 6, 8 - 13, 17 - 18, 20, 22 - 27, 29 - 30. |
| Sundays                                                                                               |                                               |
|                                                                                                       | 7, 14, 21, 28<br>14 - 16                      |
| Bohag Bihu – <b>Holidays (03)</b><br>Guru Nanak's Birthday – Rstricted Holiday (01)                   | 17                                            |
| Good Friday –Holiday (01)                                                                             | 19                                            |
| Sati Sadhani Divas – Restricted Holiday (01)                                                          | 21                                            |
|                                                                                                       |                                               |
|                                                                                                       | ( 2019                                        |
| Working & Class/Exams Days                                                                            | 2-4, 6-11, 13-17, 20-25, 27-31                |
| Sundays                                                                                               | 5, 12, 19, 26                                 |
| May Day – Holiday (01)                                                                                | -                                             |
| Tithi of Damudar Dev – Restricted Holiday (01)                                                        | 5                                             |
| 2 <sup>nd</sup> Sessional Test for Even Semesters                                                     | 6-11                                          |
| Buddha Purnima – Holiday (01)                                                                         | 18                                            |
|                                                                                                       | E 2019                                        |
| Working Days                                                                                          | 1, 3 - 4, 7 - 8, 10 - 15, 17 - 22, 24 - 29    |
| Sundays                                                                                               | 2, 9, 16, 23, 30                              |
| Tithi of Hari Dev – Restricted Holiday (01)                                                           | 3                                             |
| Id-Ul-Fitre – Holidays (02)                                                                           | 5-6                                           |
| Death Anniversary of Bishnu Rabha R/H (01)                                                            | 20                                            |