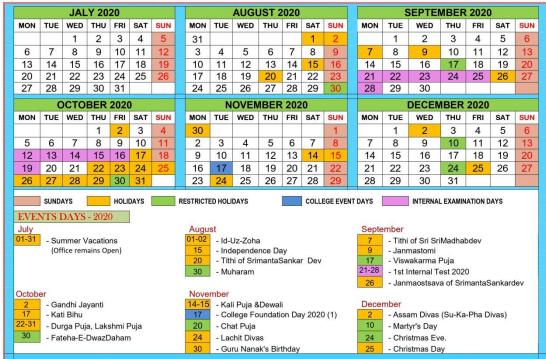

## July to December 2020 : Odd Semesters

| Class/Working Days/Exams/Holidays and<br>Academic & Other Activities | Dates                                            |
|----------------------------------------------------------------------|--------------------------------------------------|
| JULY                                                                 | 2020                                             |
| Working Days                                                         | 1-4, 6-11, 13-18, 20-25, 27-31                   |
| Sundays                                                              | 2, 12, 19, 26                                    |
| Summer Vacations for teachers & students (31)                        | 1 - 31                                           |
| AUGUS                                                                |                                                  |
| Working Days & Classes                                               | 3-8, 10-14, 17-19, 21, 22, 24-29, 31             |
| Sundays                                                              | 2, 9, 16, 23, 30                                 |
| Id-Ul-Joha ( <b>Holiday</b> ) - (2)                                  | 1-2                                              |
| Independence Day - <b>Holiday</b> (1)                                | 15                                               |
| Tithi of SrimantaSankardev - Holiday (1)                             | 20                                               |
| Freshmen Social Day 2020                                             | 29                                               |
| •                                                                    | 30                                               |
| Muharam – Restricted Holiday (1)                                     |                                                  |
| SEPTEMI                                                              |                                                  |
| Working Days/Classes                                                 | 1-5, 8, 10-12, 14-19, 21-25, 28-30               |
| Sundays                                                              | 6, 13, 20, 27                                    |
| Tithi of Sri SriMadhabdev – Holodays (1)                             | 7                                                |
| Janmastomi – Haliday(1)                                              | 9                                                |
| 1 <sup>st</sup> Sessional Exams for Odd Semesters (6)                | 21 –25, 28                                       |
| Viswakarma Puja - Restricted Holiday(1)                              | 17                                               |
| Janmotsava of SrimantaSankardev – Holiday (1)                        | 26                                               |
| OCTOB                                                                | ER 2020                                          |
| Working & Class Days                                                 | 1, 3, 5 – 10, 12 – 16, 19 – 21                   |
| Sundays                                                              | 4, 11, 18, 25                                    |
| GandhiJayanti– Holiday(1)                                            | 2                                                |
| Kati Bihu– Holiday(1)                                                | 17                                               |
| Durga Puja, Lakshmi Puja, - Holidays (10)                            | 22 - 31                                          |
| Fateha-E-DwazDaham – Restricted Holiday (1)                          | 30                                               |
| 2 <sup>nd</sup> Sessional Exams for Odd Semesters                    | 12-16, 19                                        |
| NOVEME                                                               | 3ER 2020                                         |
| Working & Class/Exams Days                                           | 2 - 7, 9 - 13, 16 - 21, 23, 25 - 28              |
| Sundays                                                              | 1, 8, 15, 22, 29.                                |
| Kaili Puja, Dewali – Holidays (2)                                    | 15 & 16                                          |
| Buddha Purnima – <b>Holiday</b> (1)                                  | 7                                                |
| College Foundation Day 2020 (1)                                      | 17                                               |
| Chat Puja – <b>Restricted Holiday</b> (1)                            | 20                                               |
| Lachit Divas - Holidays (1)                                          | 24                                               |
| Guru Nanak's Birthday – Holiday(1)                                   | 30                                               |
| DECEME                                                               | 3ER 2020                                         |
| Working Days                                                         | 1, 3 – 5, 7 – 12, 14 – 19, 21 – 24, 26, 28 – 31. |
| Sundays                                                              | 6, 13, 20, 27                                    |
| Assam Divas (Sukafa Divas) – <b>Holiday</b> (1)                      | 2                                                |
| Martyr's Day – <b>Restricted Holiday</b> (1)                         | 10                                               |
| Christmas Eve – Restricted Holiday (1)                               | 24                                               |
| Christmas Day – Holiday (1)                                          | 24                                               |
| End Semester Examinations for Odd Semisters will                     |                                                  |
| End Semester Examinations for Odd Semisters will                     | be neid as the schedule announced by GU          |

Sd/-Principal Tangla College, Tangla

| Class/Working Days/Exams/Holidays and<br>Academic & Other Activities                 | Dates                                            |
|--------------------------------------------------------------------------------------|--------------------------------------------------|
|                                                                                      | RY 2021                                          |
| Working Days                                                                         | 1-2, 4-9, 11, 12, 16, 18-23, 25, 27-30           |
| Sundays                                                                              | 3, 10, 17, 24, 31                                |
| New Year day – <b>Restricted Holiday</b> (1)                                         | 1                                                |
| 1 <sup>st</sup> Sessional Exams for Odd Semesters                                    | 4-9                                              |
| Magh Bihu – <b>Holiday</b> (1)                                                       | 13 - 15                                          |
| Silpi Divas – Restricted Holiday (1)                                                 | 17                                               |
| Netaji's Birth Day – <b>Restricted Holiday</b> (1)                                   | 23                                               |
| Republic Day – Holiday (1)                                                           | 26                                               |
| Me-Dum-Me-Phi – Restricted Holiday(1)                                                | 31                                               |
|                                                                                      | ARY 2021                                         |
| Working Days & Classes                                                               | 1-6, 8-13, 15, 17-20, 22-27                      |
| Sundays                                                                              | 7, 14, 21, 28                                    |
| College Week & Annual Sports Day (4)                                                 | 10 - 13                                          |
| Saraswati Puja– Holiday (1)                                                          | 16                                               |
| Ali Aye Lingang– <b>Restricted Holiday</b> (1)                                       | 17                                               |
| BirChilarai Divas – <b>Restricted Holiday</b> (1)                                    | 27                                               |
|                                                                                      | CH 2021                                          |
| Working Days/Classes                                                                 | 1 - 6, 8 - 10, 12, 13, 15 - 20, 22 - 27, 30 - 31 |
| Sundays                                                                              | 7, 14, 21, 28                                    |
| Sivaratri – Holiday (1)                                                              | 11                                               |
| GwtharBatou San – <b>Restricted Holiday</b> (1)                                      | 22                                               |
| DolJatra – Holodays (1)                                                              | 22 28 - 29                                       |
| Shab-E-Barat – <b>Restricted Holiday</b> (1)                                         | 30                                               |
|                                                                                      | L 2021                                           |
|                                                                                      |                                                  |
| Working & Class Days                                                                 | 1, 3,5 - 10, 12, 13, 17, 19 - 24, 26 - 30        |
| Sundays                                                                              | 4, 11, 18, 25                                    |
| Good Friday – Holiday(1)                                                             | 2                                                |
| Bohag Bihu – Holiday (3)                                                             | 14 – 16                                          |
| Tithi of Gopal Dev – <b>Restricted Holiday</b> (1)                                   | 18                                               |
| Shanti Sashini – <b>Restricted Holiday</b> (1)                                       | 21                                               |
| MahabirJayanti - Restricted Holiday (1)                                              | 25                                               |
| 2 <sup>nd</sup> Sessional Exams for Odd Semesters                                    | 24 – 30                                          |
|                                                                                      | (2021                                            |
| Working & Class/Exams Days                                                           | 3 - 8, 10 - 13, 17 - 22, 24, 25, 27 - 29, 31     |
| Sundays                                                                              | 2, 9, 16, 23, 30                                 |
| May Day – <b>Holiday (1)</b><br>Tithi of Damodar Dev – <b>Restricted Holiday</b> (1) | 1 12                                             |
| Id-Ul-Fitre – Holiday (1)                                                            | 12 14 - 15                                       |
| Buddha Purnima – <b>Holiday (1)</b>                                                  | 26                                               |
| Janmotsava of Madhabdev-Restricted Holiday(1)                                        | 27                                               |
| ,                                                                                    | E 2021                                           |
| Working Days                                                                         | 1 - 5, 7 - 12, 14 - 19, 21 - 26, 28 - 30.        |
| Sundays                                                                              | 6, 13, 20, 27.                                   |
| Tithi of Haridev – <b>Restricted Holiday(1)</b>                                      | 6                                                |
| Rabha Divas – <b>Restricted Holiday</b> (1)                                          | 20                                               |
| • • • •                                                                              | ill be held as the schedule announced by GU & BU |

## January to June 2021 : Even Semesters

Sd/-Principal Tangla College, Tangla